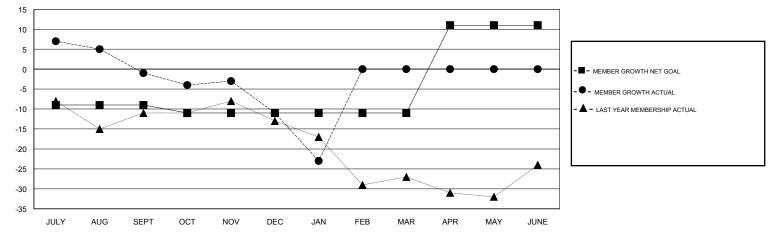

## GMT CA

| Clubs                 |               |           |               | Members               |                           |                         |                                                    |
|-----------------------|---------------|-----------|---------------|-----------------------|---------------------------|-------------------------|----------------------------------------------------|
| RESULTS FOR 2018-2019 |               |           |               | RESULTS FOR 2018-2019 |                           |                         |                                                    |
| QUARTER               | NEW CLUB GOAL | NEW CLUBS | DROPPED CLUBS | QUARTER               | MEMBER GROWTH NET<br>GOAL | MEMBER GROWTH<br>ACTUAL | DROPPED<br>MEMBERS ACTUAL<br>(including transfers) |
| JULY/AUG/SEPT         | 0             | 1         | 0             | JULY/AUG/SEPT         | -9                        | 13                      | 14                                                 |
| OCT/NOV/DEC           | 0             | 0         | 0             | OCT/NOV/DEC           | -2                        | 6                       | 15                                                 |
| JAN/FEB/MAR           | 0             | 0         | 1             | JAN/FEB/MAR           | 0                         | 9                       | 12                                                 |
| APR/MAY/JUNE          | 1             | 0         | 0             | APR/MAY/JUNE          | 22                        | 0                       | 0                                                  |